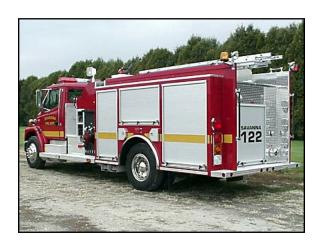

## FEATURES:

- Freightliner FL80 2-Door Chassis
- Cummins ISC-315 315 HP Engine
- Allison MD 3060P Automatic Transmission
- 1000 Gallon UPF Poly Tank IIE
- Hale Qpak 100 1000 GPM Midship PTO Pump
- Top Mount Control Panel
- Suction Hose Storage at the rear under the tank "T" to accommodate Low Level Strainer
- Additional Suction Hose storage on the ladder rack
- Hydraulic Ladder rack on the right side
- One 24" adjustable shelf in the lower portion of the L1 compartment
- One 24" adjustable shelf in the lower portion of the L3 compartment

- One booster reel in the rear compartment with electric rewind
- 5" rear suction
- One 24" adjustable shelf in the lower portion of the R1 compartment
- One adjustable shelf in the R2 compartment
- Two cartridge lay preconnects with removable trays
- Two mattydale preconnects
- Wheel Well air bottle compartments
- 9'-9" Overall Height
- 28'-10" Overall Length
- 12,000 FAWR / 23,000 RAWR / 35,000 GVWR