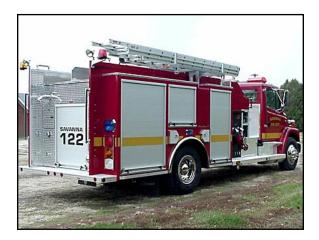

## FEATURES:

- Freightliner FL80 2-Door Chassis
- Cummins ISC-315 315 HP Engine
- Allison MD 3060P Automatic Transmission
- 1000 Gallon UPF Poly Tank IIE
- Hale Qpak 100 1000 GPM Midship PTO Pump
- Top Mount Control Panel
- Suction Hose Storage at the rear under the tank "T" to accommodate Low Level Strainer
- Additional Suction Hose storage on the ladder rack
- Hydraulic Ladder rack on the right side
- One 24" adjustable shelf in the lower portion of the L1 compartment
- One 24" adjustable shelf in the lower portion of the L3 compartment

- One booster reel in the rear compartment with electric rewind
- 5" rear suction
- One 24" adjustable shelf in the lower portion of the R1 compartment
- One adjustable shelf in the R2 compartment
- Two cartridge lay preconnects with removable trays
- Two mattydale preconnects
- Wheel Well air bottle compartments
- 9'-9" Overall Height
- 28'-10" Overall Length
- 12,000 FAWR / 23,000 RAWR / 35,000 GVWR