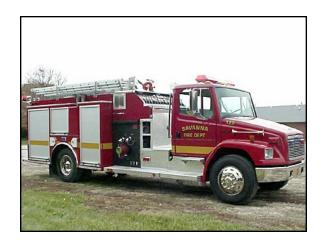

## SAVANNA FIRE DEPARTMENT

Alexis Fire Equipment Company would like to thank members of the Savanna Fire Department for their business.

## FEATURES:

- Freightliner FL80 2-Door Chassis
- Cummins ISC-315 315 HP Engine
- Allison MD 3060P Automatic Transmission
- 1000 Gallon UPF Poly Tank IIE
- Hale Qpak 100 1000 GPM Midship PTO Pump
- Top Mount Control Panel
- Suction Hose Storage at the rear under the tank "T" to accommodate Low Level Strainer
- Additional Suction Hose storage on the ladder rack
- Hydraulic Ladder rack on the right side
- One 24" adjustable shelf in the lower portion of the L1 compartment
- One 24" adjustable shelf in the lower portion of the L3 compartment

- One booster reel in the rear compartment with electric rewind
- 5" rear suction
- One 24" adjustable shelf in the lower portion of the R1 compartment
- One adjustable shelf in the R2 compartment
- Two cartridge lay preconnects with removable trays
- Two mattydale preconnects
- Wheel Well air bottle compartments
- 9'-9" Overall Height
- 28'-10" Overall Length
- 12,000 FAWR / 23,000 RAWR / 35,000 GVWR