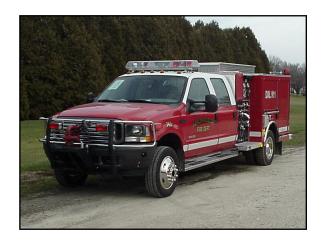

## 🗼 FEATURES

- Ford F550 Crew Cab Chassis
- 4 Wheel Drive, 6 Speed Manual Transmission, AC
- 6.0 Liter Power Stroke Diesel Engine
- 320 Gallon UPF Poly Tank with 30 Gallon Foam Cell
- Waterous 500 GPM PTO Pump
- Akron FireFox Bumper Turret at the front
- Mattydale Preconnects over pump module
- PowerAll 5000 Watt underhood generator
- One (1) adjustable shelf in the L1 compartment
- One (1) adjustable shelf in the L2 compartment
- One (1) adjustable shelf in the R1 compartment
- One (1) adjustable shelf in the R2 compartment
- One (1) adjustable shelf in the R3 compartment
- Plywood on the back wall of every compartment
- Wheelwell Air Bottle Compartments, two (2) right side and one (1) left side
- Ladder and pike pole storage in compartment located in the hosebed
- Two (2) 1000 Watt Telescopic lights at the rear
- 7'-3" Overall Height
- 24'-9" Overall Length
- 6,000 FAWR
- 13,500 RAWR
- 17,500 GVWR