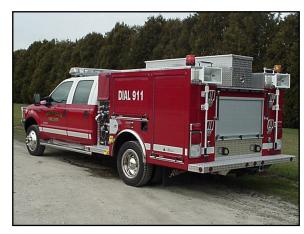

## 🗼 FEATURES

- Ford F550 Crew Cab Chassis
- 4 Wheel Drive, 6 Speed Manual Transmission, AC
- 6.0 Liter Power Stroke Diesel Engine
- 320 Gallon UPF Poly Tank with 30 Gallon Foam Cell
- Waterous 500 GPM PTO Pump
- Akron FireFox Bumper Turret at the front
- Mattydale Preconnects over pump module
- PowerAll 5000 Watt underhood generator
- One (1) adjustable shelf in the L1 compartment
- One (1) adjustable shelf in the L2 compartment
- One (1) adjustable shelf in the R1 compartment
- One (1) adjustable shelf in the R2 compartment
- One (1) adjustable shelf in the R3 compartment
- Plywood on the back wall of every compartment
- Wheelwell Air Bottle Compartments, two (2) right side and one (1) left side
- Ladder and pike pole storage in compartment located in the hosebed
- Two (2) 1000 Watt Telescopic lights at the rear
- 7'-3" Overall Height
- 24'-9" Overall Length
- 6,000 FAWR
- 13,500 RAWR
- 17,500 GVWR