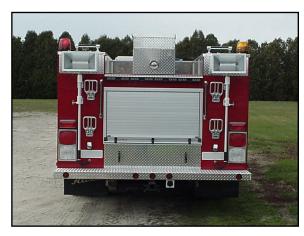

## 🗼 FEATURES

- Ford F550 Crew Cab Chassis
- 4 Wheel Drive, 6 Speed Manual Transmission, AC
- 6.0 Liter Power Stroke Diesel Engine
- 320 Gallon UPF Poly Tank with 30 Gallon Foam Cell
- Waterous 500 GPM PTO Pump
- Akron FireFox Bumper Turret at the front
- Mattydale Preconnects over pump module
- PowerAll 5000 Watt underhood generator
- One (1) adjustable shelf in the L1 compartment
- One (1) adjustable shelf in the L2 compartment
- One (1) adjustable shelf in the R1 compartment
- One (1) adjustable shelf in the R2 compartment
- One (1) adjustable shelf in the R3 compartment
- Plywood on the back wall of every compartment
- Wheelwell Air Bottle Compartments, two (2) right side and one (1) left side
- Ladder and pike pole storage in compartment located in the hosebed
- Two (2) 1000 Watt Telescopic lights at the rear
- 7'-3" Overall Height
- 24'-9" Overall Length
- 6,000 FAWR
- 13,500 RAWR
- 17,500 GVWR