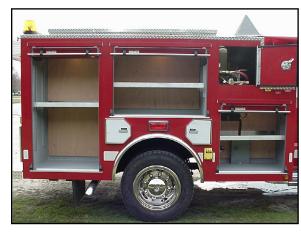

## 🗼 FEATURES

- Ford F550 Crew Cab Chassis
- 4 Wheel Drive, 6 Speed Manual Transmission, AC
- 6.0 Liter Power Stroke Diesel Engine
- 320 Gallon UPF Poly Tank with 30 Gallon Foam Cell
- Waterous 500 GPM PTO Pump
- Akron FireFox Bumper Turret at the front
- Mattydale Preconnects over pump module
- PowerAll 5000 Watt underhood generator
- One (1) adjustable shelf in the L1 compartment
- One (1) adjustable shelf in the L2 compartment
- One (1) adjustable shelf in the R1 compartment
- One (1) adjustable shelf in the R2 compartment
- One (1) adjustable shelf in the R3 compartment
- Plywood on the back wall of every compartment
- Wheelwell Air Bottle Compartments, two (2) right side and one (1) left side
- Ladder and pike pole storage in compartment located in the hosebed
- Two (2) 1000 Watt Telescopic lights at the rear
- 7'-3" Overall Height
- 24'-9" Overall Length
- 6,000 FAWR
- 13,500 RAWR
- 17,500 GVWR