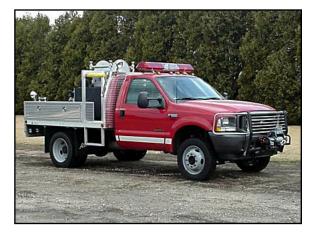

## FEATURES

- Ford F 550 two door 4 x 4 chassis with dual rear wheels
- International 7.3 L powerstroke 235 HP diesel engine
- Ford automatic transmission
- 3/16" heavy duty aluminum flatbed body
- One treadplate compartment each side with drop down latching doors
- One platform each side behind the cab with mansaver bars
- 250 gallon UPF Defender poly tank with 12 gallon foam tank
- Hale HPX 200-YD10 diesel pump interconnected with the chassis fuel system
- One 1" discharge each side at the platform with 10' of booster hose
- Lightbar mounted on the chassis roof
- 7'-5" Overall height
- 19'-4" Overall length
- 6,000 FAWR
- 13,500 RAWR
- 17,500 GVWR