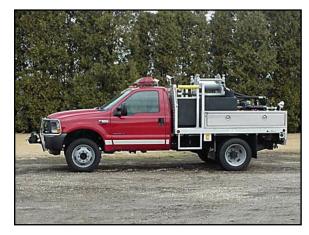

## FEATURES

- Ford F 550 two door 4 x 4 chassis with dual rear wheels
- International 7.3 L powerstroke 235 HP diesel engine
- Ford automatic transmission
- 3/16" heavy duty aluminum flatbed body
- One treadplate compartment each side with drop down latching doors
- One platform each side behind the cab with mansaver bars
- 250 gallon UPF Defender poly tank with 12 gallon foam tank
- Hale HPX 200-YD10 diesel pump interconnected with the chassis fuel system
- One 1" discharge each side at the platform with 10' of booster hose
- Lightbar mounted on the chassis roof
- 7'-5" Overall height
- 19'-4" Overall length
- 6,000 FAWR
- 13,500 RAWR
- 17,500 GVWR