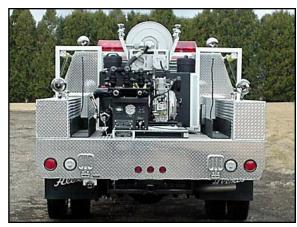

## FEATURES

- Ford F 550 two door 4 x 4 chassis with dual rear wheels
- International 7.3 L powerstroke 235 HP diesel engine
- Ford automatic transmission
- 3/16" heavy duty aluminum flatbed body
- One treadplate compartment each side with drop down latching doors
- One platform each side behind the cab with mansaver bars
- 250 gallon UPF Defender poly tank with 12 gallon foam tank
- Hale HPX 200-YD10 diesel pump interconnected with the chassis fuel system
- One 1" discharge each side at the platform with 10' of booster hose
- Lightbar mounted on the chassis roof
- 7'-5" Overall height
- 19'-4" Overall length
- 6,000 FAWR
- 13,500 RAWR
- 17,500 GVWR