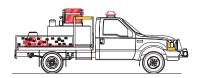

## FEATURES

- Ford F 550 two door 4 x 4 chassis with dual rear wheels
- International 7.3 L powerstroke 235 HP diesel engine
- Ford automatic transmission
- 3/16" heavy duty aluminum flatbed body
- One treadplate compartment each side with drop down latching doors
- One platform each side behind the cab with mansaver bars
- 250 gallon UPF Defender poly tank with 12 gallon foam tank
- Hale HPX 200-YD10 diesel pump interconnected with the chassis fuel system
- One 1" discharge each side at the platform with 10' of booster hose
- Lightbar mounted on the chassis roof
- 7'-5" Overall height
- 19'-4" Overall length
- 6,000 FAWR
- 13,500 RAWR
- 17,500 GVWR