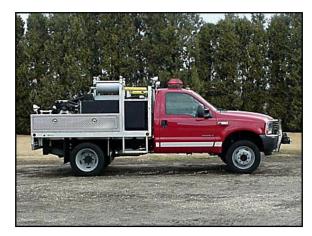

## FEATURES

- Ford F 550 two door 4 x 4 chassis with dual rear wheels
- International 7.3 L powerstroke 235 HP diesel engine
- Ford automatic transmission
- 3/16" heavy duty aluminum flatbed body
- One treadplate compartment each side with drop down latching doors
- One platform each side behind the cab with mansaver bars
- 250 gallon UPF Defender poly tank with 12 gallon foam tank
- Hale HPX 200-YD10 diesel pump interconnected with the chassis fuel system
- One 1" discharge each side at the platform with 10' of booster hose
- Lightbar mounted on the chassis roof
- 7'-5" Overall height
- 19'-4" Overall length
- 6,000 FAWR
- 13,500 RAWR
- 17,500 GVWR