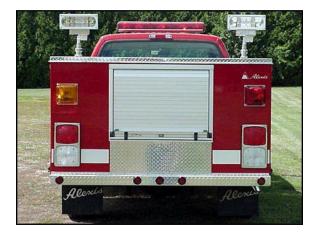

- Adjustable Shelf in the R3 compartment
- Roll Out tray in the rear compartment
- Bravo inverter with two 120 Volt power strips in the cab
- Two 120 Volt 500 Watt MagnaFire telescopic lights at the rear
- Power Arc warning light package