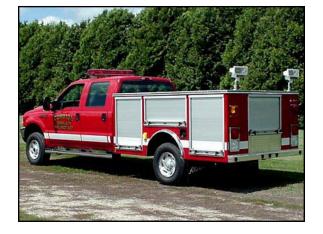

## FEATURES:

- Ford F-350 4- Door chassis
- 4 x 4
- 6.8 Liter V-10 Gas Engine
- Ford 4 speed Automatic Transmission
- Bucket front seats, bench rear
- Roll Out tray in the L1 compartment
- Adjustable Shelf in the L3 compartment
- Roll Out tray in the R1 compartment

- Adjustable Shelf in the R3 compartment
- Roll Out tray in the rear compartment
- Bravo inverter with two 120 Volt power strips in the cab
- Two 120 Volt 500 Watt MagnaFire telescopic lights at the rear
- Power Arc warning light package