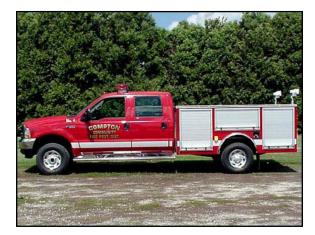

## FEATURES:

- Ford F-350 4- Door chassis
- 4 x 4
- 6.8 Liter V-10 Gas Engine
- Ford 4 speed Automatic Transmission
- Bucket front seats, bench rear
- Roll Out tray in the L1 compartment
- Adjustable Shelf in the L3 compartment
- Roll Out tray in the R1 compartment

- Adjustable Shelf in the R3 compartment
- Roll Out tray in the rear compartment
- Bravo inverter with two 120 Volt power strips in the cab
- Two 120 Volt 500 Watt MagnaFire telescopic lights at the rear
- Power Arc warning light package