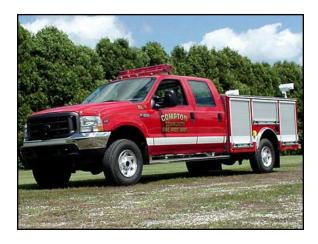

## FEATURES:

- Ford F-350 4- Door chassis
- 4 x 4
- 6.8 Liter V-10 Gas Engine
- Ford 4 speed Automatic Transmission
- Bucket front seats, bench rear
- Roll Out tray in the L1 compartment
- Adjustable Shelf in the L3 compartment
- Roll Out tray in the R1 compartment

- Adjustable Shelf in the R3 compartment
- Roll Out tray in the rear compartment
- Bravo inverter with two 120 Volt power strips in the cab
- Two 120 Volt 500 Watt MagnaFire telescopic lights at the rear
- Power Arc warning light package